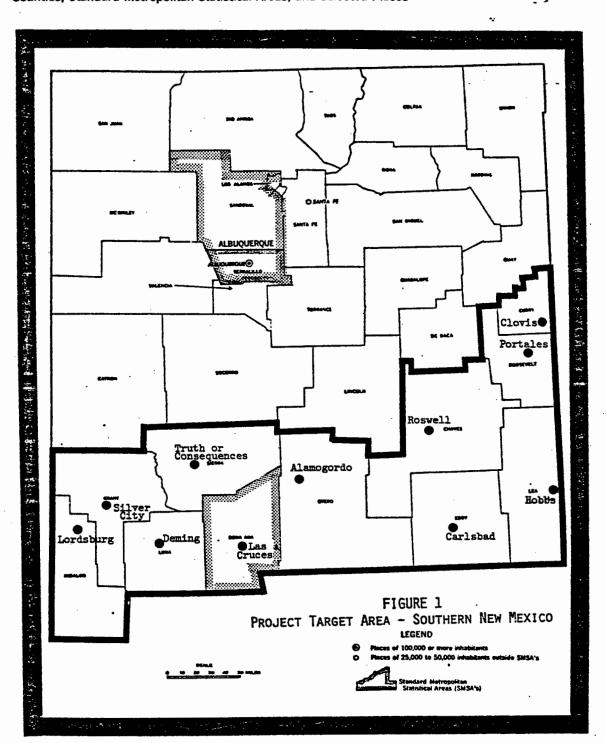

This two-volume study summarizes the results of the 11 county survey conducted by Commission staff. Volume I includes the counties of Chaves, Curry, Eddy, Lea and Roosevelt. Volume II includes Dona Ana, Grant, Hidalgo, Luna, Otero, and Sierra counties.